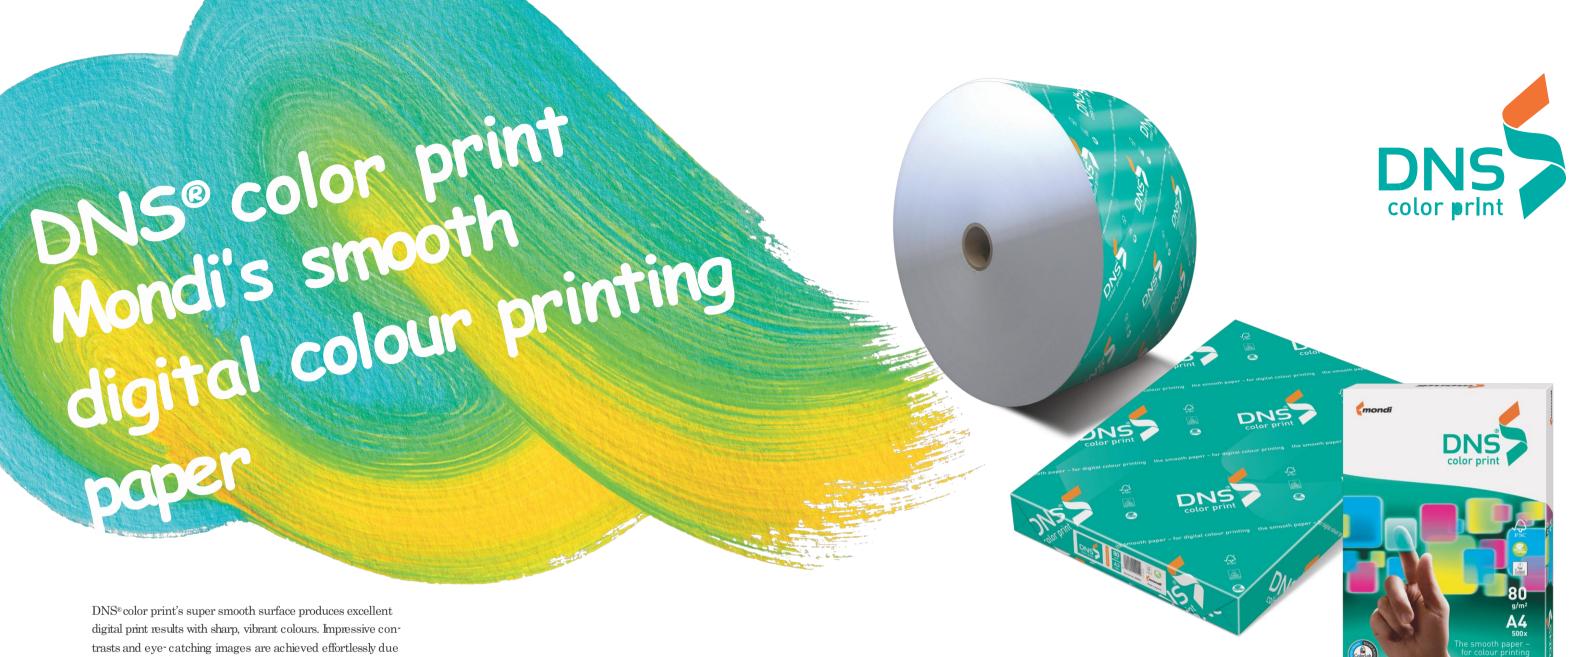

DIGILOGIX
Authorised Xerox ASP
Platinum Partner

DNS® color print's super smooth surface produces excellent digital print results with sharp, vibrant colours. Impressive contrasts and eye-catching images are achieved effortlessly due to a high whiteness level (170 CIE) that is optimal for marketing collateral. The paper is designed especially for colour laser printers, copiers and digital colour presses and is ideal for your day-to-day printing needs.

Meeting the demands of today's digital printing presses, DNS® color print comes in a wide range of grammages, ranging from 80 to 350 g/m², and a variety of formats (A4, A3, SRA3, folio and reels) to support you with all of your creative applications.